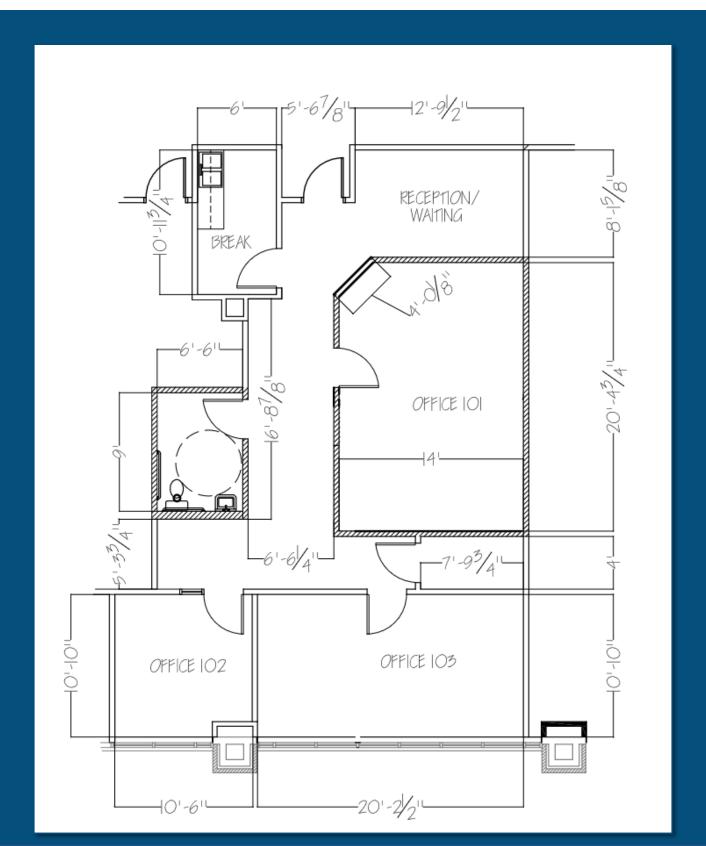

# Suite 255

- 1,470 square feet
- Reception / Waiting Area
- Kitchenette
- Private bathroom
- Three offices or 2 offices with conference room