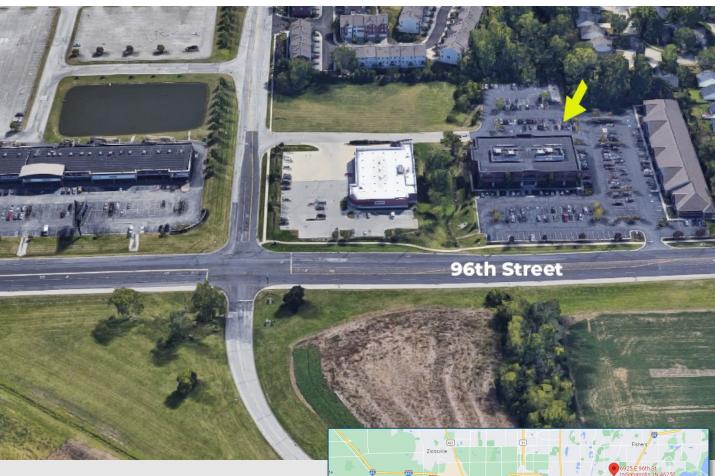

## **Medical/Office Suite for LEASE**

6925 E 96<sup>th</sup> Street Indianapolis, IN 46250

#### **SUITE #255**

- Last space available in fully leased building!
- Move-in ready
- 1,470 square feet
- Convenient to Castleton & Fishers with easy access to I-465 & I-69
- Abundant free parking
- \$21.50 Modified Gross

# **Medical/Office Suite for LEASE**

6925 E 96<sup>th</sup> Street Indianapolis, IN 46250