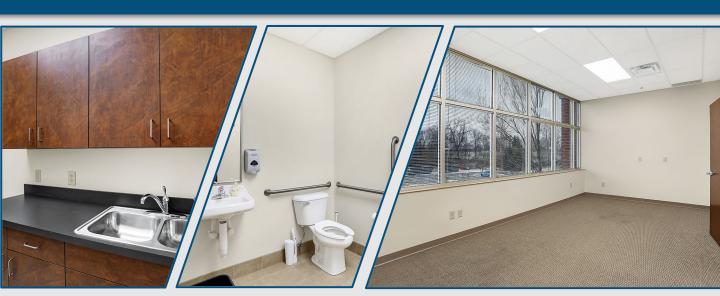

# Suite 255

- 1,470 square feet
- Reception / Waiting Area
- Kitchenette
- Private bathroom
- Three offices or 2 offices with conference room