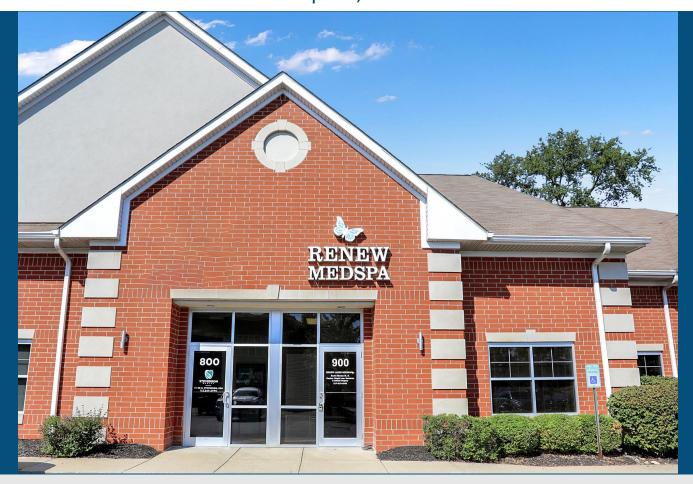

## Office/Medical Suite for LEASE

6905 E 96th Street, Suite 900 Indianapolis, IN 46250

# OFFICE/MEDICAL SUITE FOR LEASE

- 2,974 square feet
- Rent starts at \$19 / SF
- Building signage
- Private entrance & parking at door
- Convenient to Castleton & Fishers with easy access to I-465 & I-69
- Major development underway across the street will maximize building's visibility