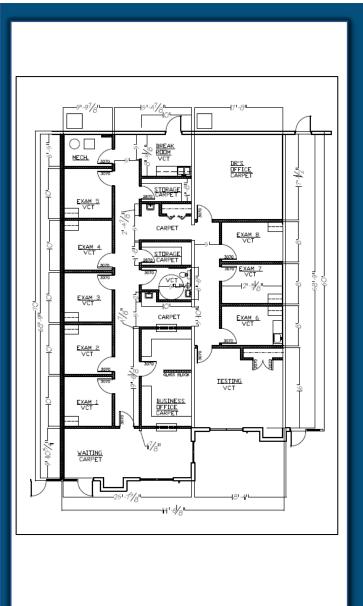

# OFFICE/MEDICAL SUITE FOR LEASE

- 2,974 square feet
- Rent starts at \$19 / SF
- Building signage
- Private entrance & parking at door
- Convenient to Castleton & Fishers with easy access to I-465 & I-69
- Major development underway across the street will maximize building's visibility