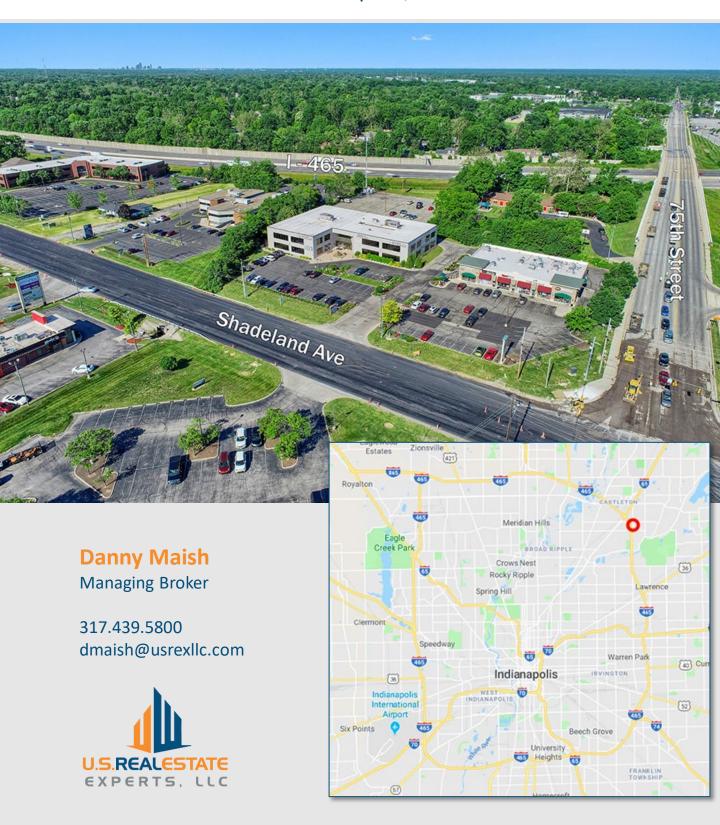

7440 N. Shadeland Avenue Indianapolis, IN

# PROFESSIONAL MEDICAL & OFFICE SUITE Second Floor

- Great location & high visibility
- I-465 & Shadeland Avenue exterior signage potential
- Quick & easy access to I-69 & I-465
- Abundant free parking
- Close to restaurants & banking
- Annual Average Daily Traffic: Shadeland Ave - 27,069 vehicles