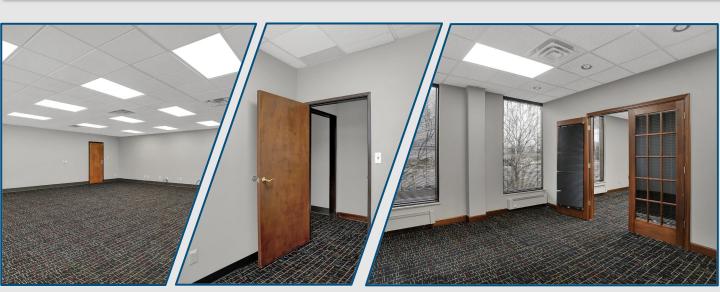

# **ONLY 1 SUITE LEFT – SUITE 202**

- Approx. 2,300 square feet
- 5 private offices
- Conference room
- Large cubicle area
- Starting at \$19/SF full service

7440 N. Shadeland Avenue Indianapolis, IN

7440 N. Shadeland Avenue Indianapolis, IN