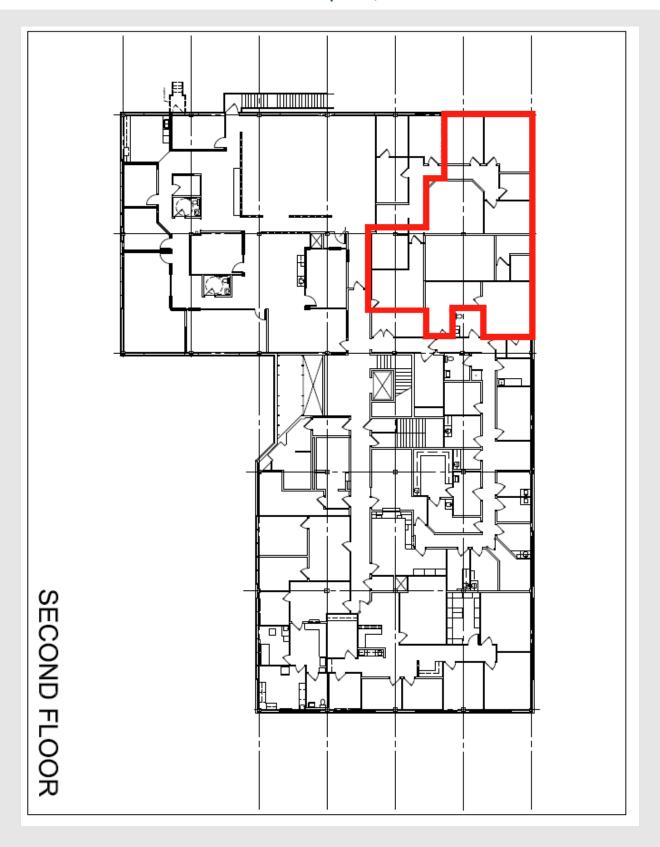

# **ONLY 1 SUITE LEFT – SUITE 202**

- Approx. 2,300 square feet
- 5 private offices
- Conference room
- Large cubicle area
- Starting at \$19/SF full service

7440 N. Shadeland Avenue Indianapolis, IN

7440 N. Shadeland Avenue Indianapolis, IN