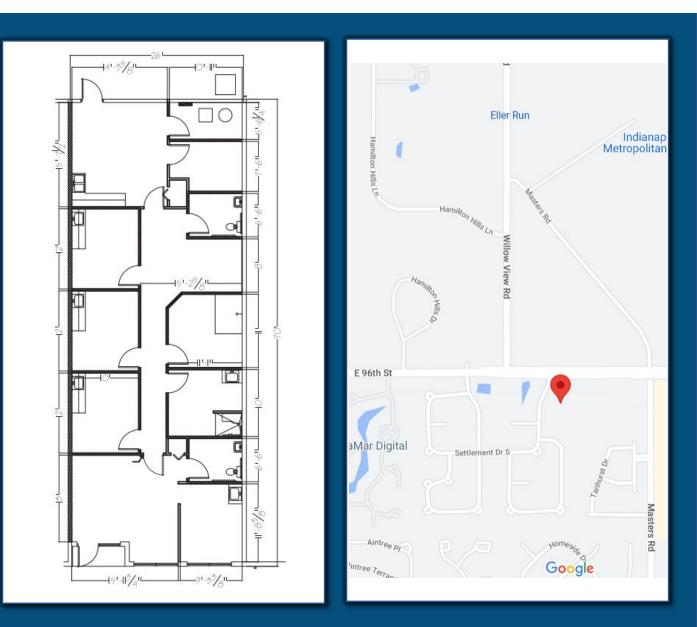

## Office/Medical Suite for LEASE 6905 E 96th Street, Suite 500 Indianapolis, IN 46250

## OFFICE/MEDICAL SUITE FOR LEASE

- 1,820 square feet
- Rent starts at \$19 / SF
- Building signage
- Private entrance & parking at door
- Convenient to Castleton & Fishers with easy access to I-465 & I-69
- Major development underway across the street will maximize building's visibility