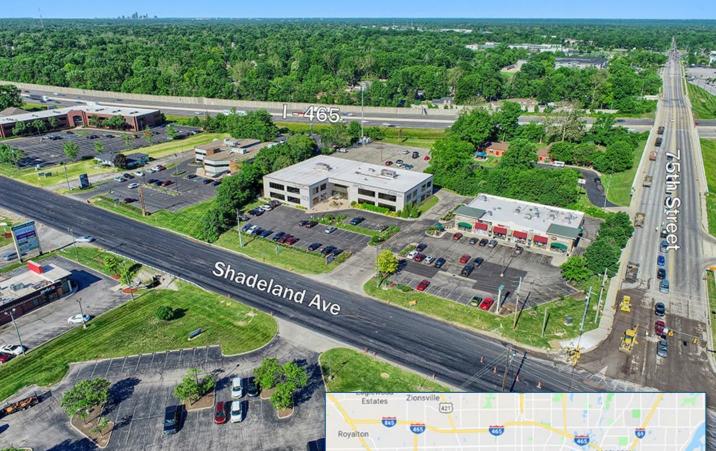

## PROFESSIONAL MEDICAL & OFFICE SUITES

- Great location & high visibility
- I-465 & Shadeland Avenue exterior signage potential
- Quick & easy access to I-69 & I-465
- Abundant free parking
- Close to restaurants & banking
- Annual Average Daily Traffic: Shadeland Ave - 27,069 vehicles