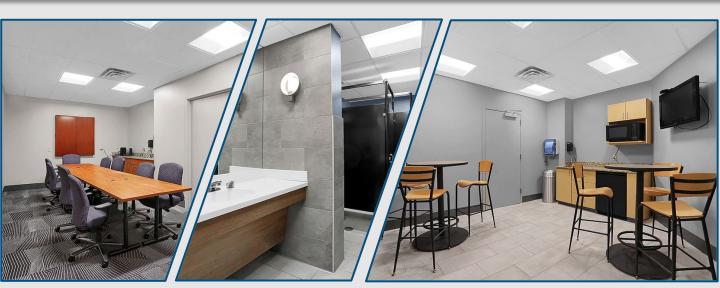

## **ONLY 1 SUITE LEFT**

- Suite #205 600 Square Feet
- Starting at \$19/SF full service
- Well-maintained professional office building
- Conference room and canteen/break area on first floor
- Elevator or stairs to 2<sup>nd</sup> floor offices