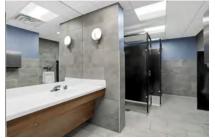

| SUITE<br>180                         | 832 SF of space on 1st Floor. Reception area. Private bathroom. Kitchenette area. Two offices (may be converted to three). Common filing and workspace area.                                                                                   |
|--------------------------------------|------------------------------------------------------------------------------------------------------------------------------------------------------------------------------------------------------------------------------------------------|
| 2nd<br>Floor<br>SUITE<br>1<br>2<br>3 | Elevator or stairs to 2nd Floor.  Four separate suites planned for redesign of space on 2nd floor, or can combine adjacent suites if more space is needed.  Suite 1 with 590 SF  Suite 2 with 562 SF  Suite 3 with 826 SF  Suite 4 with 599 SF |
| SUITE<br>208                         | 2,700 SF of space on 2nd Floor.<br>Multiple Large Offices.                                                                                                                                                                                     |