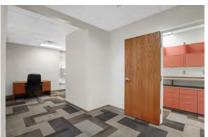

#### PROPERTY INFORMATION — 7440 N. Shadeland Avenue

**USREX** 

Six suites available in this well-maintained professional office building. Some or all of 2nd floor Suites 1 - 4 may be combined for larger space needs. Elevator or stairs to 2nd floor offices.

| SUITE<br>180                         | 832 SF of space on 1st Floor. Reception area. Private bathroom. Kitchenette area. Two offices (may be converted to three). Common filing and workspace area.                                                                                   |
|--------------------------------------|------------------------------------------------------------------------------------------------------------------------------------------------------------------------------------------------------------------------------------------------|
| 2nd<br>Floor<br>SUITE<br>1<br>2<br>3 | Elevator or stairs to 2nd Floor.  Four separate suites planned for redesign of space on 2nd floor, or can combine adjacent suites if more space is needed.  Suite 1 with 590 SF  Suite 2 with 562 SF  Suite 3 with 826 SF  Suite 4 with 599 SF |
| SUITE<br>208                         | 2,700 SF of space on 2nd Floor.<br>Multiple Large Offices.                                                                                                                                                                                     |