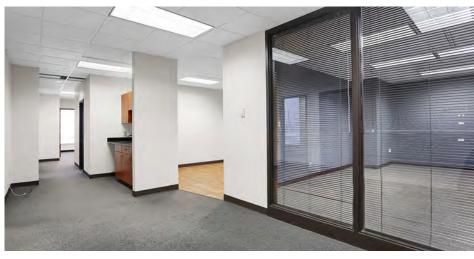

#### PROPERTY INFORMATION — 7440 N. Shadeland Avenue

**USREX** 

Six suites available in this well-maintained professional office building. Some or all of 2nd floor Suites 1 - 4 may be combined for larger space needs. Elevator or stairs to 2nd floor offices.

| SUITE<br>180                         | 832 SF of space on 1st Floor. Reception area. Private bathroom. Kitchenette area. Two offices (may be converted to three). Common filing and workspace area.                                                                                   |
|--------------------------------------|------------------------------------------------------------------------------------------------------------------------------------------------------------------------------------------------------------------------------------------------|
| 2nd<br>Floor<br>SUITE<br>1<br>2<br>3 | Elevator or stairs to 2nd Floor.  Four separate suites planned for redesign of space on 2nd floor, or can combine adjacent suites if more space is needed.  Suite 1 with 590 SF  Suite 2 with 562 SF  Suite 3 with 826 SF  Suite 4 with 599 SF |
| SUITE<br>208                         | 2,700 SF of space on 2nd Floor.<br>Multiple Large Offices.                                                                                                                                                                                     |