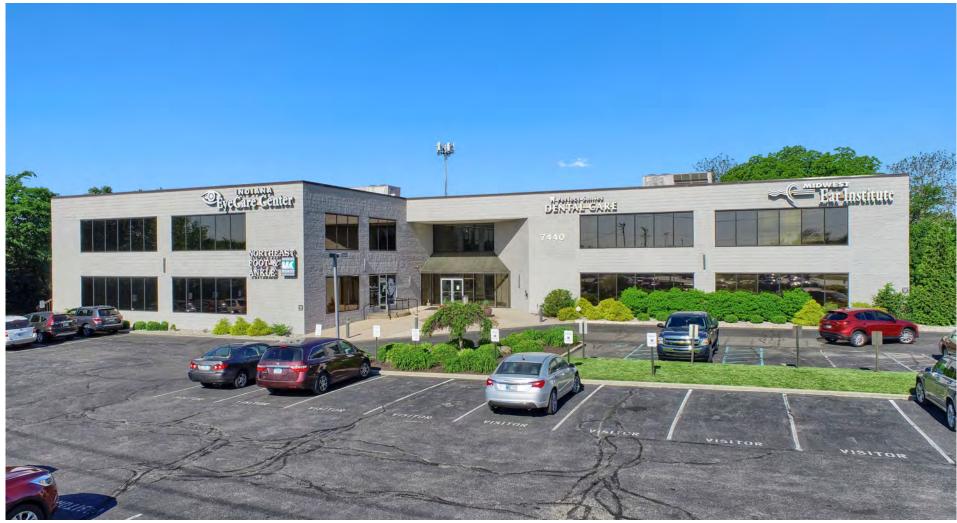

# 7440 N. Shadeland Avenue Indianapolis, Indiana 46250

Professional Medical & Office Suites for Lease 7440 N. Shadeland Avenue, Indianapolis, IN

Professional Medical & Office Suites for Lease 7440 N. Shadeland Avenue, Indianapolis, IN 46250

#### PROPERTY INFORMATION — 7440 N. Shadeland Avenue

**USREX** 

Six suites available in this well-maintained professional office building. Some or all of 2nd floor Suites 1 - 4 may be combined for larger space needs. Elevator or stairs to 2nd floor offices.