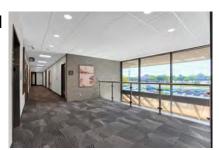

#### PROPERTY INFORMATION — 7440 N. Shadeland Avenue

**USREX** 

Six suites available in this well-maintained professional office building. Some or all of 2nd floor Suites 1 - 4 may be combined for larger space needs. Elevator or stairs to 2nd floor offices.

| SUITE<br>180                         | 832 SF of space on 1st Floor. Reception area. Private bathroom. Kitchenette area. Two offices (may be converted to three). Common filing and workspace area.                                                                                   |
|--------------------------------------|------------------------------------------------------------------------------------------------------------------------------------------------------------------------------------------------------------------------------------------------|
| 2nd<br>Floor<br>SUITE<br>1<br>2<br>3 | Elevator or stairs to 2nd Floor.  Four separate suites planned for redesign of space on 2nd floor, or can combine adjacent suites if more space is needed.  Suite 1 with 590 SF  Suite 2 with 562 SF  Suite 3 with 826 SF  Suite 4 with 599 SF |
| SUITE<br>208                         | 2,700 SF of space on 2nd Floor.<br>Multiple Large Offices.                                                                                                                                                                                     |