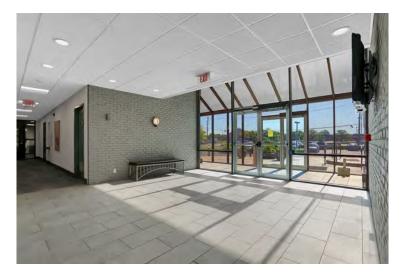

#### PROPERTY INFORMATION — 7440 N. Shadeland Avenue

**USREX** 

Six suites available in this well-maintained professional office building. Some or all of 2nd floor Suites 1 - 4 may be combined for larger space needs. Elevator or stairs to 2nd floor offices.

| SUITE<br>180                         | 832 SF of space on 1st Floor. Reception area. Private bathroom. Kitchenette area. Two offices (may be converted to three). Common filing and workspace area.                                                                                   |
|--------------------------------------|------------------------------------------------------------------------------------------------------------------------------------------------------------------------------------------------------------------------------------------------|
| 2nd<br>Floor<br>SUITE<br>1<br>2<br>3 | Elevator or stairs to 2nd Floor.  Four separate suites planned for redesign of space on 2nd floor, or can combine adjacent suites if more space is needed.  Suite 1 with 590 SF  Suite 2 with 562 SF  Suite 3 with 826 SF  Suite 4 with 599 SF |
| SUITE<br>208                         | 2,700 SF of space on 2nd Floor.<br>Multiple Large Offices.                                                                                                                                                                                     |