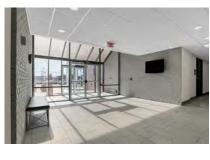

#### PROPERTY INFORMATION — 7440 N. Shadeland Avenue

**USREX** 

Six suites available in this well-maintained professional office building. Some or all of 2nd floor Suites 1 - 4 may be combined for larger space needs. Elevator or stairs to 2nd floor offices.

| SUITE<br>180                         | 832 SF of space on 1st Floor. Reception area. Private bathroom. Kitchenette area. Two offices (may be converted to three). Common filing and workspace area.                                                                                   |
|--------------------------------------|------------------------------------------------------------------------------------------------------------------------------------------------------------------------------------------------------------------------------------------------|
| 2nd<br>Floor<br>SUITE<br>1<br>2<br>3 | Elevator or stairs to 2nd Floor.  Four separate suites planned for redesign of space on 2nd floor, or can combine adjacent suites if more space is needed.  Suite 1 with 590 SF  Suite 2 with 562 SF  Suite 3 with 826 SF  Suite 4 with 599 SF |
| SUITE<br>208                         | 2,700 SF of space on 2nd Floor.<br>Multiple Large Offices.                                                                                                                                                                                     |