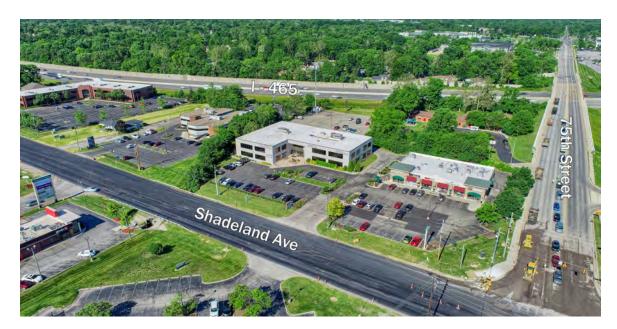

#### **Location Highlights**

- Professional Medical & Office Suites.
- Abundant free parking.
- I-465 & Shadeland Avenue exterior signage potential.
- Great location and high visibility.
- Quick & easy access to I-69 & I-465.
- Close to retail amenities including restaurants and banking.
- Conference room and canteen/break area available on 1st floor.
- Within the Binford Redevelopment & Growth, Inc. (BRAG) area.
- Annual Average Daily Traffic: Shadeland Ave: 27,069 vehicles.