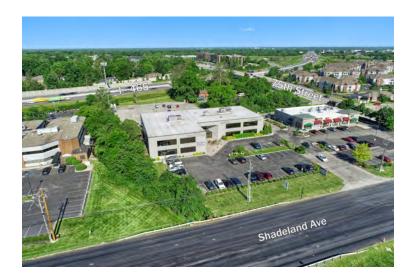

#### **Location Highlights**

- Professional Medical & Office Suites.
- Abundant free parking.
- I-465 & Shadeland Avenue exterior signage potential.
- Great location and high visibility.
- Quick & easy access to I-69 & I-465.
- Close to retail amenities including restaurants and banking.
- Conference room and canteen/break area available on 1st floor.
- Within the Binford Redevelopment & Growth, Inc. (BRAG) area.
- Annual Average Daily Traffic: Shadeland Ave: 27,069 vehicles.