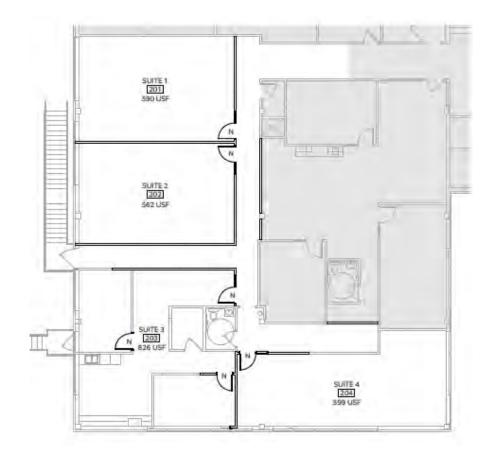

| SUITE<br>180                         | 832 SF of space on 1st Floor. Reception area. Private bathroom. Kitchenette area. Two offices (may be converted to three). Common filing and workspace area.                                                                                   |
|--------------------------------------|------------------------------------------------------------------------------------------------------------------------------------------------------------------------------------------------------------------------------------------------|
| 2nd<br>Floor<br>SUITE<br>1<br>2<br>3 | Elevator or stairs to 2nd Floor.  Four separate suites planned for redesign of space on 2nd floor, or can combine adjacent suites if more space is needed.  Suite 1 with 590 SF  Suite 2 with 562 SF  Suite 3 with 826 SF  Suite 4 with 599 SF |
| SUITE<br>208                         | 2,700 SF of space on 2nd Floor.<br>Multiple Large Offices.                                                                                                                                                                                     |

2nd Floor

SUITES 1 - 4 (Adjacent suites may be combined)