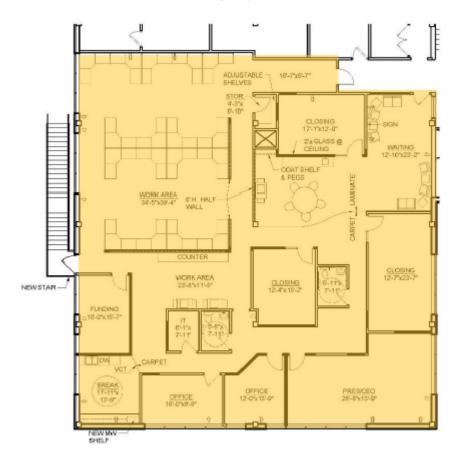

## PROPERTY INFORMATION — 7440 N. Shadeland Avenue

**USREX** 

Three suites available in this well-maintained professional office building. The largest space of 6,000 SF (Suite 200) can be divided if needed. Elevator or stairs to 2nd floor offices.

| SUITE<br>140 | 247 SF of space on 1st Floor.<br>Reception area.<br>Private office.                                                                                                                                                                                                                                          |
|--------------|--------------------------------------------------------------------------------------------------------------------------------------------------------------------------------------------------------------------------------------------------------------------------------------------------------------|
| SUITE<br>180 | 832 SF of space on 1st Floor. Reception area. Private bathroom. Kitchenette area. Two offices (may be converted to three). Common filing and workspace area.                                                                                                                                                 |
| SUITE<br>200 | 6,000 SF of space (can be divided) on 2nd Floor. Elevator or stairs to 2nd Floor. Reception area. Two private bathrooms. Kitchenette area. Breakroom / Second Kitchenette area. Seven offices. Conference room. Large open area for cubicles and work stations. Common filing and workspace area. IT closet. |

2nd Floor

SUITE 200 +/- 6,000 SF Divisible