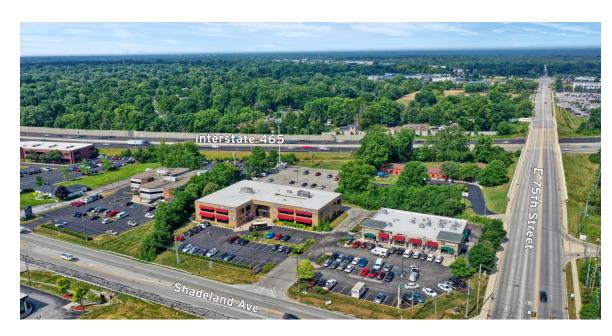

## **Location Highlights**

- Professional Medical & Office Suites.
- Abundant free parking.
- I-465 & Shadeland Avenue exterior signage potential.
- Great location and high visibility.
- Quick & easy access to I-69 & I-465.
- Close to retail amenities including restaurants and banking.
- Conference room and canteen/break area available on 1st floor.
- Within the Binford Redevelopment & Growth, Inc. (BRAG) area.
- Annual Average Daily Traffic: Shadeland Ave: 27,069 vehicles.