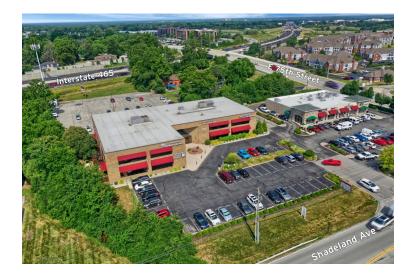

## **Location Highlights**

- Professional Medical & Office Suites.
- Abundant free parking.
- I-465 & Shadeland Avenue exterior signage potential.
- Great location and high visibility.
- Quick & easy access to I-69 & I-465.
- Close to retail amenities including restaurants and banking.
- Conference room and canteen/break area available on 1st floor.
- Within the Binford Redevelopment & Growth, Inc. (BRAG) area.
- Annual Average Daily Traffic: Shadeland Ave: 27,069 vehicles.