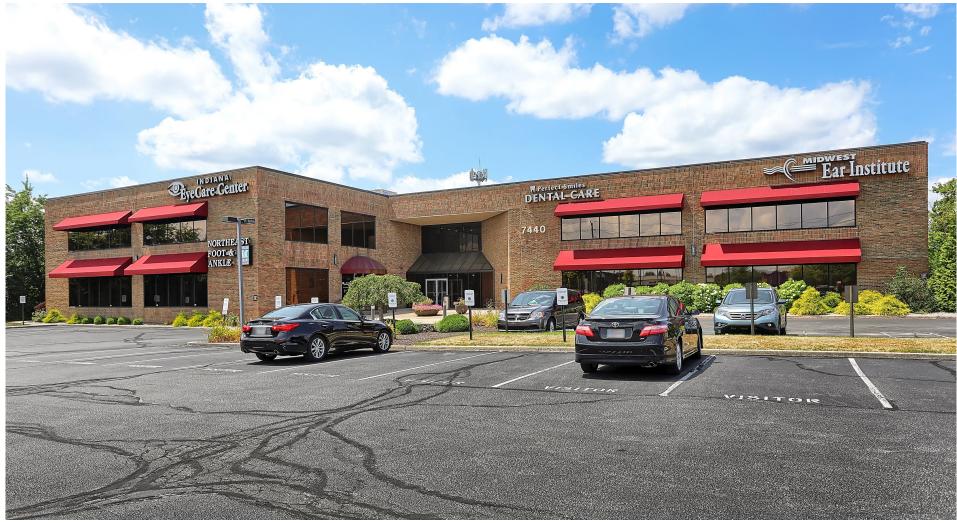

## 7440 N. Shadeland Avenue Indianapolis, Indiana 46250

Professional Medical & Office Suites for Lease 7440 N. Shadeland Avenue, Indianapolis, IN

Professional Medical & Office Suites for Lease 7440 N. Shadeland Avenue, Indianapolis, IN 46250

## PROPERTY INFORMATION — 7440 N. Shadeland Avenue

**USREX** 

Three suites available in this well-maintained professional office building. The largest space of 6,000 SF (Suite 200) can be divided if needed. Elevator or stairs to 2nd floor offices.